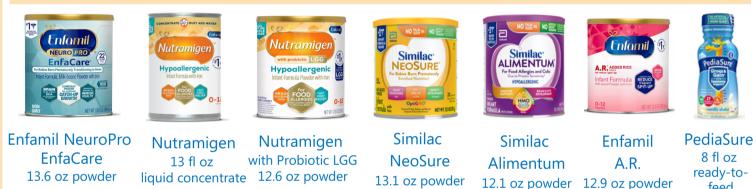

## **Therapeutic Formulas and Nutritionals on WIC Card**

The WIC Pediatric Referral Form and medical diagnosis/conditions are required.

\*See details below.

For any products not listed below, local WIC agency will check if they can be provided by CDPH/WIC.

feed